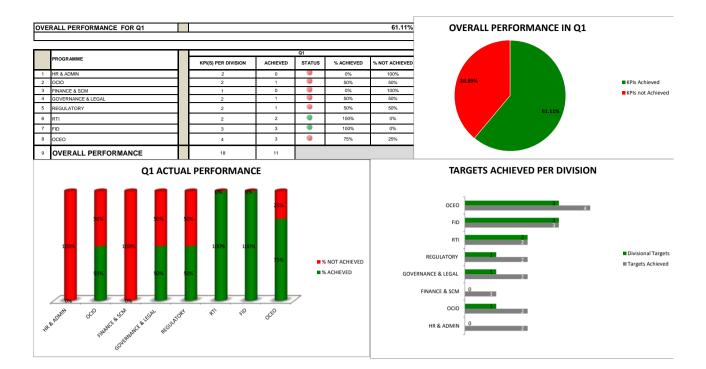

| ANNE  | KURE A - DASHBOARD                                                                                                           |                                                                                                                                           |                                                                                                                  |                                                                                                                           |                  |                      |                                                                                                                                                                                       |                                                                                                                                      |
|-------|------------------------------------------------------------------------------------------------------------------------------|-------------------------------------------------------------------------------------------------------------------------------------------|------------------------------------------------------------------------------------------------------------------|---------------------------------------------------------------------------------------------------------------------------|------------------|----------------------|---------------------------------------------------------------------------------------------------------------------------------------------------------------------------------------|--------------------------------------------------------------------------------------------------------------------------------------|
| NO.   | STRATEGIC OBJECTIVE                                                                                                          | PROGRAMME PERFORMANCE<br>INDICATOR                                                                                                        | ANNUAL TARGET                                                                                                    | Q1 TARGET(S)                                                                                                              | TARGET ACHIEVED/ | FY 2016/17 - Q1 PERF |                                                                                                                                                                                       | 61.11%                                                                                                                               |
|       |                                                                                                                              | INDICATOR                                                                                                                                 |                                                                                                                  |                                                                                                                           | NOT ACHIEVED     | ACHIEVED             | REASON FOR NON-ACHIEVEMENT                                                                                                                                                            | EVIDENCE                                                                                                                             |
| 1.1.1 | Develop, implement and sustain a<br>high performance culture in the<br>organisation                                          | Percentage improvement in<br>organisational culture                                                                                       | 100% Implementation of the<br>prioritised culture change<br>recommendations from the snap<br>survey              | Submit implementation plan to<br>Board for approval                                                                       | Not Achieved     | KPI Not Achieved     | Target not achieved.<br>The implementation plan presented to<br>HR & REMCO was not approved and<br>recommended to Board due to material<br>enhancements that were recommended.        | Culture change implementation plan<br>Board resolution/ Minutes extract                                                              |
| 1.1.2 | To ensure the financial viability and                                                                                        | Facilitate the migration of the Road<br>Transport Inspectorate function to<br>RTMC                                                        | Migration of Road Transport<br>Inspectorate function to RTMC                                                     | Board Approval for establishment of<br>Inter-Agency Transition Project<br>Team and Implementation Plan                    | Not Achieved     | KPI Not Achieved     | Target not achieved.<br>Additions from HR & REMCO were not<br>effected timeously for tabling with the<br>Board for approval.                                                          | Implemenation plan<br>Board resolution/ Minutes extract                                                                              |
|       | sustainability of the C-BRTA                                                                                                 | Developed and implemented new<br>revenue streams as per financial<br>sustainability strategy                                              | Revised financial sustainability<br>strategy<br>Implemented cross-border user<br>charges as a new revenue stream | Submitted revised financial<br>sustainability strategy to the Board<br>for approval                                       | Not Achieved     | KPI Not Achieved     | Department of Transport will inform the<br>revision of the Financial Sustainability<br>strategy.<br>Delayed meeting with the officials from<br>the Department of Transport to discuss | Revised financial sustainability strategy<br>Board resolution/ Minutes extract                                                       |
| 1.1.3 | Integration of IT systems                                                                                                    | Developed and implemented new<br>business system                                                                                          | Developed and piloted new permit<br>system at Head Office                                                        | Submitted project plan to the Board<br>for approval                                                                       | Not Achieved     | KPI Not Achieved     | The changes from the Audit and Risk<br>Committee are still being incorporated to<br>the Project Plan prior to presentation to<br>the Board for approval.                              | Project plan of piloted new permit system<br>Board resolution/ Minutes extract                                                       |
|       |                                                                                                                              | Optimise Technology Foundation                                                                                                            | Upgraded Technology Platforms                                                                                    | Submitted implementation plan to<br>the Board for noting                                                                  | Achieved         | KPI Achieved         |                                                                                                                                                                                       | Progress report as per implemantation plan<br>Board Minutes extract                                                                  |
| 1.1.4 | Prevent fraud and corruption                                                                                                 | Implemented fraud and corruption<br>prevention programmes                                                                                 | 60 % fraud and corruption<br>programmes implemented                                                              | Submitted Fraud and<br>Corruption implementation plan the<br>Board for approval                                           | Achieved         | KPI Achieved         |                                                                                                                                                                                       | Fraud and Corruption implementation plan<br>Board resolution/ Minutes extract                                                        |
|       | Introduce and implement regulated                                                                                            | Developed Business Case on<br>cross-border comprehensive<br>levying of cross-border charged                                               | Submitted a draft legislative proposal<br>on comprehensive levying of cross-<br>border user charges              | Developed Discussion paper and<br>workshopped with the relevant<br>stakeholders                                           | Not Achieved     | KPI Not Achieved     | Discussion paper was developed. The<br>internal workshop was conducted, due<br>to time constraints external workshop<br>could not happen.                                             | Discussion Paper<br>Stakeholder Workshop report<br>Attendance register of workshop                                                   |
| 1.1.5 | moude and imperience regulated<br>competition of cross border<br>movements                                                   | Implemented scientific tool used by<br>the Regulatory Committee to<br>manage supply and demand cross-<br>border passenger transport       | Impact assessment on the three (3)<br>main corridors<br>Refinement of the scientific tool                        | Progress report on the pilot<br>implementation to the Regulatory<br>Committee for noting                                  | Achieved         | KPI Achieved         |                                                                                                                                                                                       | Progress report on the pilot implementation<br>Regulatory Committee Minutes extract                                                  |
| 2.1   | Improve compliance with road<br>transport legislation                                                                        | Developed and Implemented<br>Operator Compliance Accreditation<br>Scheme (OCAS)                                                           | National Feasibility Assessment                                                                                  | Consult with key transport<br>stakeholders to facilitate the National<br>Feasibility Assessment                           | Not Achieved     | KPI Not Achieved     | The Consultation Plan and Report are<br>pending tabling to EXCO.                                                                                                                      | Consultation report(s)                                                                                                               |
| 3.1   | Improve compliance with road                                                                                                 | Percentage increase in the number<br>of inspections conducted                                                                             | 5% increase in the number of<br>inspections baseline                                                             | 58 534 number of inspections<br>conducted                                                                                 | Achieved         | KPI Achieved         | The planned target was exceeded<br>because of the inspections that were<br>conducted at busy regions such as<br>Limpopo and Gauteng.                                                  | Quarterly consolidated inspection report                                                                                             |
| 0.1   | transport legislation                                                                                                        | Number of key findings reports on<br>inspections and prosecutions                                                                         | 4 Law enforcement reports (Section<br>39 (2)                                                                     | Submitted law enforcement report<br>(Section 39 (2)) to the Board for<br>noting                                           | Achieved         | KPI Achieved         |                                                                                                                                                                                       | Law enforcement report<br>Board Minutes extract                                                                                      |
|       |                                                                                                                              | % of operator constraints<br>addressed within 6 months                                                                                    | 70% of operator constraints<br>addressed within 6 months of<br>reporting                                         | Submitted progress<br>report on operator constraints<br>addressed and resolved within 6<br>months to the Board for noting | Achieved         | KPI Achieved         |                                                                                                                                                                                       | Progress report on operator constraints addressed<br>Board Minutes extract                                                           |
| 4.1   | Establish and sustain strategic<br>partnerships with stakeholders so as<br>to enable the Agency to achieve its<br>objectives | % resolution of passenger<br>transport conflicts registered and<br>resolved within 6 months                                               | 70% of operator transport conflicts<br>resolved within 6 months of reporting                                     | Submitted progress<br>report on resolution of passenger<br>transport conflicts registered to the<br>Board for noting      | Achieved         | KPI Achieved         |                                                                                                                                                                                       | Progress report on resolution of passenger<br>transport conflicts registered<br>Board Minutes extract                                |
|       |                                                                                                                              | Number of Industry Partnership<br>Development Plan (IPDP)<br>recommendations implemented                                                  | 4 stakeholder forums                                                                                             | Submitted Board Stakeholder forum<br>reports for noting                                                                   | Achieved         | KPI Achieved         | The Cross-Border Taxi Operators Forum<br>was moved to Q1 due to availability<br>challenges in Q2.                                                                                     | Stakeholder forum reports<br>Board Minutes extract                                                                                   |
| 5.1   | Proactively provide value added<br>advisory services to Minister of<br>Transport and other relevant                          | Number of Annual State of Cross-<br>border operations reports<br>(ASCBOR) submitted to the<br>Minister and other relevant<br>stakeholders | 1 ASCBOR report to the minister and<br>other stakeholders                                                        | Submitted progress report on<br>ASCBOR to the Board for noting                                                            | Achieved         | KPI Achieved         |                                                                                                                                                                                       | Progress report on ASCBOR<br>Board Minutes extract                                                                                   |
| 5.2   | stakeholders on cross border matters<br>in the sector                                                                        | Number of country profiles<br>developed or updated                                                                                        | 2 country (Malawi and Lesotho)<br>profiles developed                                                             | Progress report on the development<br>of the country profile (Malawi)                                                     | Achieved         | KPI Achieved         |                                                                                                                                                                                       | Progress Report on the development of the country<br>profile (Malawi)<br>EXCO minutes extract                                        |
| 5.3   | Promote C-BRTA's reputation                                                                                                  | Percentage achieved on client<br>satisfaction survey conducted on<br>freight and passenger (taxis and<br>buses) operators                 | 65% customer satisfaction achieved                                                                               | Develop survey plan                                                                                                       | Achieved         | KPI Achieved         |                                                                                                                                                                                       | Executive signed survey plan                                                                                                         |
| 5.4   | Position C-BRTA's brand and ensure<br>visibility and awareness                                                               | Number of initiatives to increase C-<br>BRTA's visibility                                                                                 | 4 presented papers at transport<br>conferences                                                                   | At least 1 paper presented at<br>transport conferences                                                                    | Not Achieved     | KPI Not Achieved     | No paper was presented at a Transport<br>Conference in the reporting period.                                                                                                          | Conference abstract acceptance<br>Conference call for Paper/Conference invitation<br>Conference presentation<br>Conference programme |